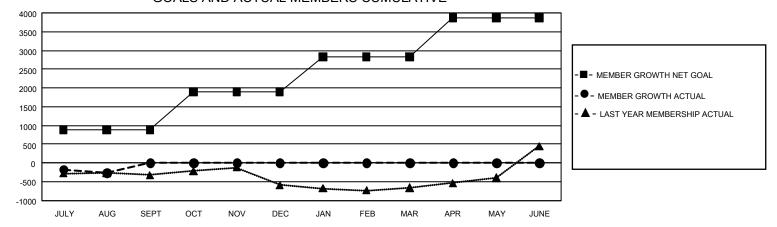

## GAT MONTHLY MEMBERSHIP PROGRESS REPORT

GMT Constitutional Area 3, Group F

REPORT DOES NOT INCLUDE CLUBS IN UNDISTRICTED AREAS.

| Clubs                 |               |           |               | Members               |                          |                         |                                                    |
|-----------------------|---------------|-----------|---------------|-----------------------|--------------------------|-------------------------|----------------------------------------------------|
| RESULTS FOR 2024-2025 |               |           |               | RESULTS FOR 2024-2025 |                          |                         |                                                    |
| QUARTER               | NEW CLUB GOAL | NEW CLUBS | DROPPED CLUBS |                       | EMBER GROWTH NET<br>GOAL | MEMBER GROWTH<br>ACTUAL | DROPPED MEMBERS<br>ACTUAL (including<br>transfers) |
| JULY/AUG/SEPT         | 24            | 3         | 11            | JULY/AUG/SEPT         | 879                      | 628                     | 821                                                |
| OCT/NOV/DEC           | 24            | 0         | 0             | OCT/NOV/DEC           | 1015                     | 0                       | 0                                                  |
| JAN/FEB/MAR           | 57            | 0         | 0             | JAN/FEB/MAR           | 939                      | 0                       | 0                                                  |
| APR/MAY/JUNE          | 60            | 0         | 0             | APR/MAY/JUNE          | 1036                     | 0                       | 0                                                  |

## GOALS AND ACTUAL MEMBERS CUMULATIVE

| DROPPED CLUBS: 11 |     | 193 CLUBS OF 1,417 ADDED 1<br>OR MORE NEW MEMBERS | GENDER DISTRIBUTION                                                 |                 |  |
|-------------------|-----|---------------------------------------------------|---------------------------------------------------------------------|-----------------|--|
|                   |     |                                                   | MALE                                                                | 18,914 (49.80%) |  |
| <br>              |     |                                                   | FEMALE                                                              | 19,033 (50.11%) |  |
| DROPPED MEMBERS   |     |                                                   | NON BINARY                                                          | 4 (0.01%)       |  |
| DECEASED          | 46  |                                                   | PREFER NOT TO ANSWER                                                | 29 (0.08%)      |  |
| CLUB CANCELLED    | 67  |                                                   | TOTAL FAMILY UNIT MEMBERS17,880FAMILY MEMBERS PAYING HALF DUES9,354 |                 |  |
| OTHER             | 695 | CLICK HERE FOR                                    |                                                                     |                 |  |
| TOTAL             | 808 | CUMULATIVE MEMBERSHIP<br>DATA                     |                                                                     |                 |  |
|                   |     |                                                   |                                                                     |                 |  |