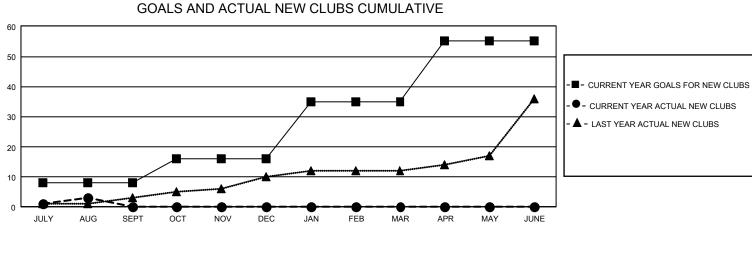

## GAT MONTHLY MEMBERSHIP PROGRESS REPORT

GMT Constitutional Area 3, Group F

REPORT DOES NOT INCLUDE CLUBS IN UNDISTRICTED AREAS.

| Clubs                 |               |           |               | Members               |                          |                         |                                                    |
|-----------------------|---------------|-----------|---------------|-----------------------|--------------------------|-------------------------|----------------------------------------------------|
| RESULTS FOR 2024-2025 |               |           |               | RESULTS FOR 2024-2025 |                          |                         |                                                    |
| QUARTER               | NEW CLUB GOAL | NEW CLUBS | DROPPED CLUBS |                       | EMBER GROWTH NET<br>GOAL | MEMBER GROWTH<br>ACTUAL | DROPPED MEMBERS<br>ACTUAL (including<br>transfers) |
| JULY/AUG/SEPT         | 24            | 3         | 11            | JULY/AUG/SEPT         | 879                      | 628                     | 821                                                |
| OCT/NOV/DEC           | 24            | 0         | 0             | OCT/NOV/DEC           | 1015                     | 0                       | 0                                                  |
| JAN/FEB/MAR           | 57            | 0         | 0             | JAN/FEB/MAR           | 939                      | 0                       | 0                                                  |
| APR/MAY/JUNE          | 60            | 0         | 0             | APR/MAY/JUNE          | 1036                     | 0                       | 0                                                  |